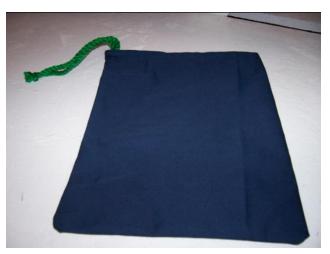

## ART BAG ASSEMBLY INSTRUCTIONS

Material Preference: Canvas, denim, gender-neutral patterns or solid colors.

- Cut material into rectangular shape 20" x 13"
- Place cording about 1" from the top of the 20" side.
- Fold material down over cording, making about a 1" casing, and stitch.
- $\bullet$  Fold material in half, leaving ½" open at the top of the seam (to allow for cord).
- Stitch the rest of side seam and across the bottom (about ¼" seam).
- Please tie knots at each end of cord.